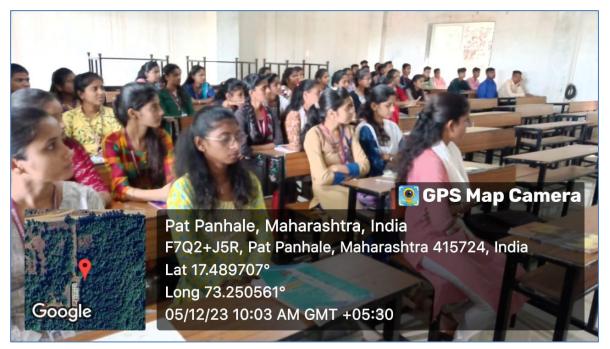

#### **Minutes and Attendance**

11 July 2023 Department of frommics organized forogramme for the college 'squedens's world Population day in to day is, 10-10 on Tuesday 11 th July 2023. at 10.20 following persons attended the Progra mm 1) Dr. K.R. shindhe I. Principal 2) Dr. D'Y. Parkhe 3) Prit. L. M. Garbhiy e h) Dr. P.T. Sanayl 5) Dr. Anand Kambde Guest Lecture Kharre - Dhere - Bosale college, Buhagur 6) hal. 5.5. Choughule pr P.J. Bhagwet Dr. J. S. Jadhan. Orrss. Khot Sign, student's Mame. clurs Chaven Suhani Rajendra chavan F.Y. B. com T Dule Anagha Vallabh Mule F.Y.B.Com 27 Prindovkon Rina Madhukar Mandavkar F.Y.B. Com 3] Riya Ramehandra Shigavan Refigerap F.Y.B. Com 41 Sweety Prakath Patekor F. Y. B. Com Deitiken 5 Somjand Dipak Pawar Sawar f.y.Bcom 6 mayuri Mayun Sakharan Pimpale F.Y.B.Gm F Forde Sanika kaushna Pagde F. Y. B. Com 81 stravani sandip shavale Schavale F.Y.B. Com (P voishravi. vishwas chalke Vchalke F.Y.B. com (0) Amruta Dilip Ambekar amberet. F. Y.B. com 11) Centrade. Chaitrali Dimesh Ghade F. W. B. com 12] Bakarc . Rutuja Dilip Bhekore. F-Y.B. Com 13 Glumaizer. Sumaryya shoukat Khan F.Y.B. Com priya Bally pawlar Reight F.Y.B. COM