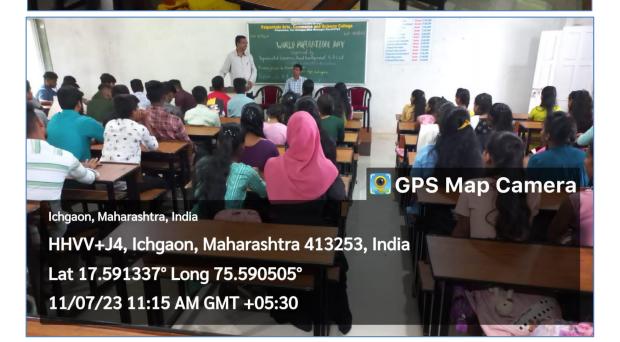

#### 11-07-2023

A program as welcome ceremony of students of FYBCom classes held on Thursday, August 11, 2022 at 09:00 am. In the FYBCom class. The students are new comers in the college to have degree education of University of Mumbai. The main objective of the program was to welcome them in degree course and prepare them aware about degree, programs available, facilities available in the college premises. Because they are now become senior students, they should know their duties and responsibilities as citizen of the country. Dr. Anand A. Kammble, Associate Professor, KDB College, Guhagar were as chief guest and he welcomed and facilitated the students in his valuable guidance speech.

#### **Minutes and Attendance**

11 July 2023 Department of frommics organized forogramme for the college 'squedens's world Population day in to day is, 10-10 on Tuesday 11 th July 2023. at 10.20 following persons attended the Progra mm 1) Dr. K.R. shindhe I. Principal 2) Dr. D'Y. Parkhe 3) Prit. L. M. Garbhiy e h) Dr. P.T. Sanayl 5) Dr. Anand Kambde Guest Lecture Kharre - Dhere - Bosale college, Buhagur 6) hal. 5.5. Choughule pr P.J. Bhagwet Dr. J. S. Jadhan. Orrss. Khot Sign, student's Mame. clurs Chaven Suhani Rajendra chavan F.Y. B. com T Dule Anagha Vallabh Mule F.Y.B.Com 27 Prindovkon Rina Madhukar Mandavkar F.Y.B. Com 3] Riya Ramehandra Shigavan Refigerap F.Y.B. Com 41 Sweety Prakath Patekor F. Y. B. Com Deitiken 5 Somjand Dipak Pawar Sawar f.y.Bcom 6 mayuri Mayun Sakharan Pimpale F.Y.B.Gm F Forde Sanika kaushna Pagde F. Y. B. Com 81 stravani sandip shavale Schavale F.Y.B. Com (P voishravi. vishwas chalke Vchalke F.Y.B. com (0) Amruta Dilip Ambekar amberet. F. Y.B. com 11) Centrade. Chaitrali Dimesh Ghade F. W. B. com 12] Bakarc . Rutuja Dilip Bhekore. F-Y.B. Com 13 Glumaizer. Sumaryya shoukat Khan F.Y.B. Com priya Bally pawlar Reight F.Y.B. COM