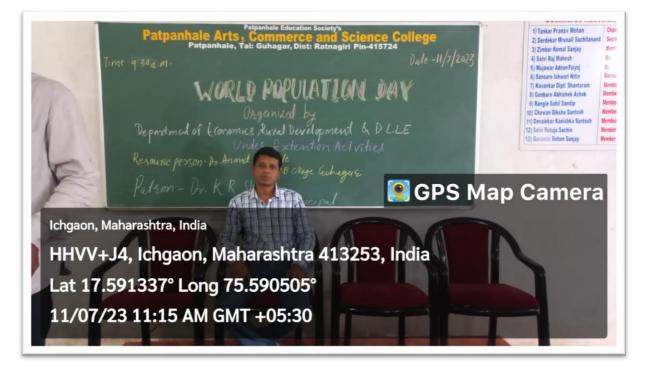

#### 11-07-2023

A program as welcome ceremony of students of FYBCom classes held on Thursday, August 11, 2022 at 09:00 am. In the FYBCom class. The students are new comers in the college to have degree education of University of Mumbai. The main objective of the program was to welcome them in degree course and prepare them aware about degree, programs available, facilities available in the college premises. Because they are now become senior students, they should know their duties and responsibilities as citizen of the country. Dr. Anand A. Kammble, Associate Professor, KDB College, Guhagar were as chief guest and he welcomed and facilitated the students in his valuable guidance speech.

#### **Minutes and Attendance**

11 July 2023 Department of frommics organized forogramme for the college 'squedens's world Population day in to day is, 10-10 on Tuesday 11 th July 2023. at 10.20 following persons attended the Progra mm 1) Dr. K.R. shindhe I. Principal 2) Dr. D'Y. Parkhe 3) Prit. L. M. Garbhiy e h) Dr. P.T. Sanayl 5) Dr. Anand Kambde Guest Lecture Kharre - Dhere - Bosale college, Buhagur 6) hal. 5.5. Choughule pr P.J. Bhagwet Dr. J. S. Jadhan. Orrss. Khot Sign, student's Mame. clurs Chaven Suhani Rajendra chavan F.Y. B. com T Dule Anagha Vallabh Mule F.Y.B.Com 27 Prindovkon Rina Madhukar Mandavkar F.Y.B. Com 3] Riya Ramehandra Shigavan Refigerap F.Y.B. Com 41 Sweety Prakath Patekor F. Y. B. Com Deitiken 5 Somjand Dipak Pawar Sawar f.y.Bcom 6 mayuri Mayun Sakharan Pimpale F.Y.B.Gm F Forde Sanika kaushna Pagde F. Y. B. Com 81 stravani sandip shavale Schavale F.Y.B. Com (P voishravi. vishwas chalke Vchalke F.Y.B. com (0) Amruta Dilip Ambekar amberet. F. Y.B. com 11) Centrade. Chaitrali Dimesh Ghade F. W. B. com 12] Bakarc . Rutuja Dilip Bhekore. F-Y.B. Com 13 Glumaizer. Sumaryya shoukat Khan F.Y.B. Com priya Bally pawlar Reight F.Y.B. COM