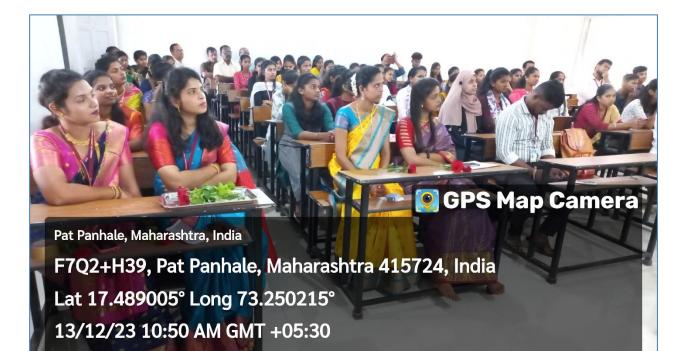

#### 11-07-2023

A program as welcome ceremony of students of FYBCom classes held on Thursday, August 11, 2022 at 09:00 am. In the FYBCom class. The students are new comers in the college to have degree education of University of Mumbai. The main objective of the program was to welcome them in degree course and prepare them aware about degree, programs available, facilities available in the college premises. Because they are now become senior students, they should know their duties and responsibilities as citizen of the country. Dr. Anand A. Kammble, Associate Professor, KDB College, Guhagar were as chief guest and he welcomed and facilitated the students in his valuable guidance speech.