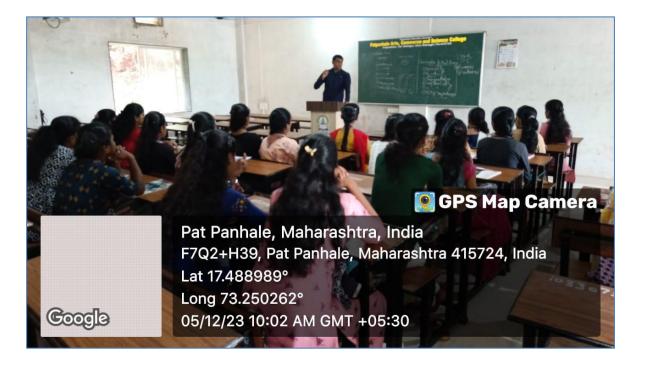

#### 11-07-2023

A program as welcome ceremony of students of FYBCom classes held on Thursday, August 11, 2022 at 09:00 am. In the FYBCom class. The students are new comers in the college to have degree education of University of Mumbai. The main objective of the program was to welcome them in degree course and prepare them aware about degree, programs available, facilities available in the college premises. Because they are now become senior students, they should know their duties and responsibilities as citizen of the country. Dr. Anand A. Kammble, Associate Professor, KDB College, Guhagar were as chief guest and he welcomed and facilitated the students in his valuable guidance speech.